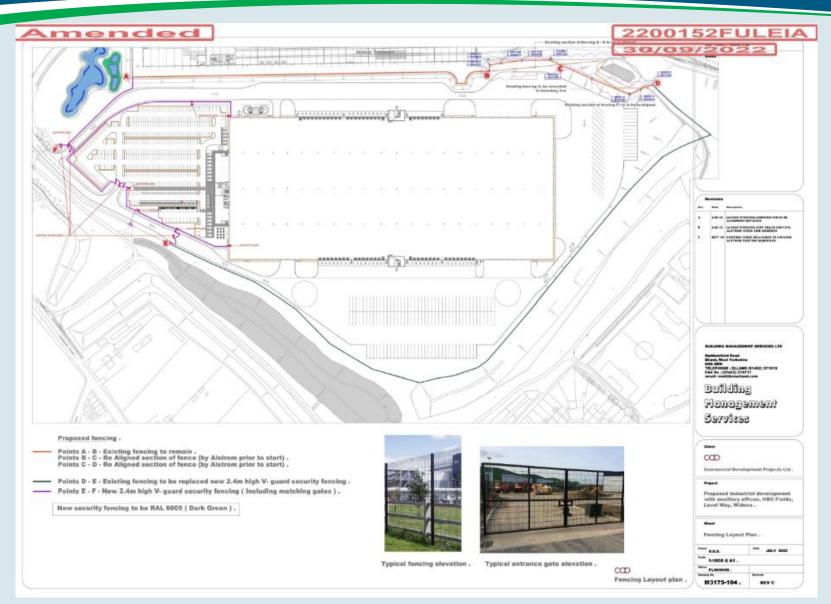

Plan ID: Fencing Layout

Application Number: 22/00152/FULEIA

Plan IE: Office Layout Plan

Application Number: 22/00152/FULEIA

Plan IF: Floor Layout Plan

Application Number: 22/00152/FULEIA

Plan 1H: Sub-station Details