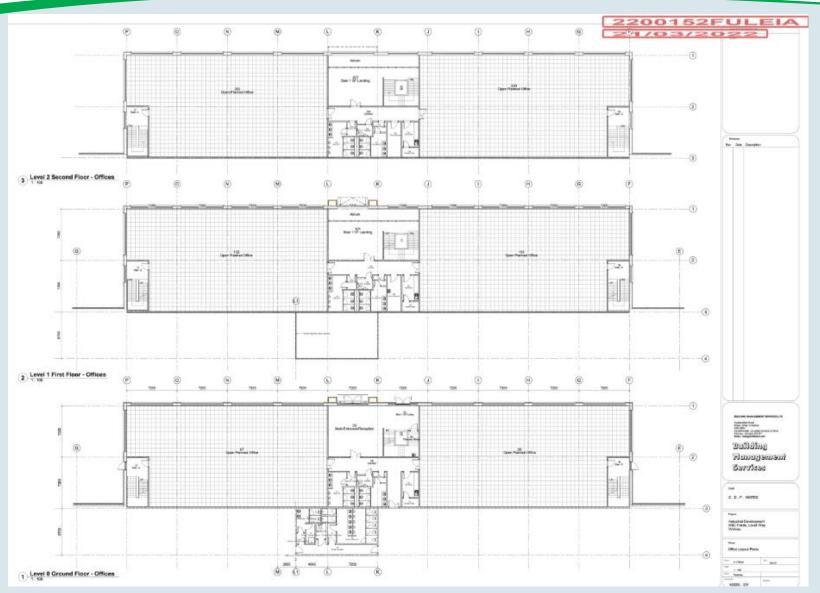

Plan ID: Fencing Layout

Application Number: 22/00152/FULEIA

Plan IE: Office Layout Plan

Application Number: 22/00152/FULEIA

Plan IF: Floor Layout Plan

Application Number: 22/00152/FULEIA

Plan 1H: Sub-station Details